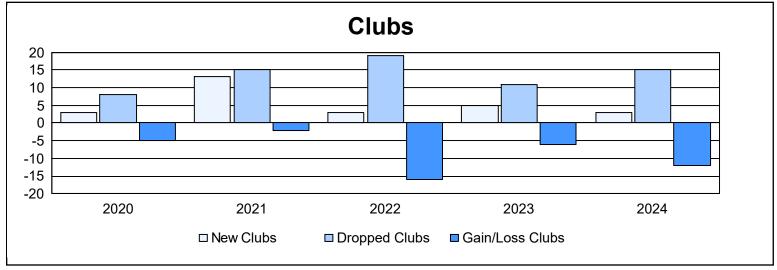

| Year      | New<br>Clubs | Dropped<br>Clubs | Gain/<br>Loss<br>Clubs | New<br>Members | Charter<br>Members | Reinstate<br>Members | Transfer<br>Members | Total<br>Member<br>Added | Total<br>Members<br>Dropped | Gain/<br>Loss<br>Members |
|-----------|--------------|------------------|------------------------|----------------|--------------------|----------------------|---------------------|--------------------------|-----------------------------|--------------------------|
| 2019-2020 | 3            | 8                | -5                     | 1,202          | 85                 | 62                   | 89                  | 1,438                    | 2,038                       | -600                     |
| 2020-2021 | 13           | 15               | -2                     | 1,057          | 415                | 100                  | 63                  | 1,635                    | 2,354                       | -719                     |
| 2021-2022 | 3            | 19               | -16                    | 1,727          | 109                | 78                   | 92                  | 2,006                    | 2,206                       | -200                     |
| 2022-2023 | 5            | 11               | -6                     | 1,638          | 150                | 112                  | 89                  | 1,989                    | 2,069                       | -80                      |
| 2023-2024 | 3            | 15               | -12                    | 1,452          | 90                 | 85                   | 73                  | 1,700                    | 2,069                       | -369                     |
| Average   | 5            | 14               | -8                     | 1,415          | 170                | 87                   | 81                  | 1,754                    | 2,147                       | -394                     |